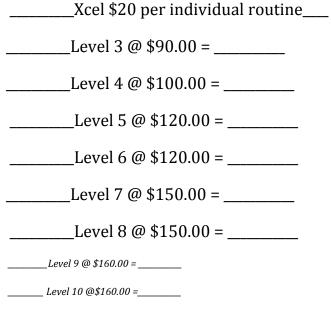

## 2018 Rhythmic Gymnastics Invitational hosted by Sacramento, CA

Date: January 21th , 2018

Register by: December, 10th 2017

Meet Director: Elena Bulanin 916-205-9737 elenabulanin@gmail.com

<u>Entry Fees:</u> Level 3 \$90.00 Level 4 \$100.00 Level 5 -6 \$120.00 Level 7 – 8 \$150.00 Xcel \$20 per routine

\$20 per person for group routine \_\_\_\_\_